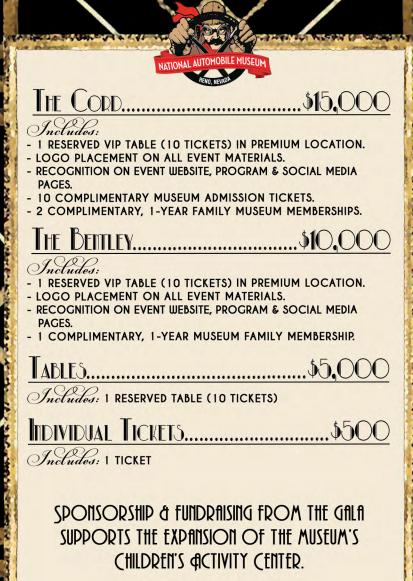

## Includes:

- TITLE SPONSORSHIP.
- 2 VIP TABLES (20 TICKETS) IN PREMIUM LOCATION.
- FULL-PAGE AD (INSIDE OR BACK COVER) IN PRINT & DIGITAL EVENT PROGRAM.
- PROMINENT LOGO PLACEMENT ON ALL EVENT MATERIALS AS TITLE SPONSOR.
- HEADLINE RECOGNITION ON EVENT WEBSITE, PROGRAM & SOCIAL MEDIA PAGES.
- 2 COMPLIMENTARY, 1-YEAR MEMBERSHIPS TO NAM'S EXCLUSIVE DRIVING FORCE CLUB (\$2,000 VALUE).
- 10 COMPLIMENTARY, 1-YEAR MUSEUM FAMILY MEMBERSHIPS.

## Includes:

- 1 VIP TABLE (10 TICKETS) IN PREMIUM LOCATION.
- FULL-PAGE AD IN THE PRINT & DIGITAL EVENT PROGRAM.
- DISTINGUISHED LOGO PLACEMENT ON ALL EVENT MATERIALS.
- RECOGNITION ON EVENT WEBSITE, PROGRAM & SOCIAL MEDIA PAGES.
- 1 COMPLIMENTARY, 1-YEAR MEMBERSHIP TO NAM'S EXCLUSIVE DRIVING FORCE CLUB (\$1,000 VALUE).
- 2 COMPLIMENTARY, 1-YEAR MUSEUM FAMILY MEMBERSHIPS.

## Includes:

- 1 RESERVED VIP TABLE (10 TICKETS) IN PREMIUM LOCATION.
- ELEVATED LOGO PLACEMENT ON ALL EVENT MATERIALS.
- HALF-PAGE AD IN THE PRINT AND DIGITAL EVENT PROGRAM.
- RECOGNITION ON EVENT WEBSITE, PROGRAM & SOCIAL MEDIA PAGES.
- 2 COMPLIMENTARY, 1-YEAR FAMILY MUSEUM MEMBERSHIPS.